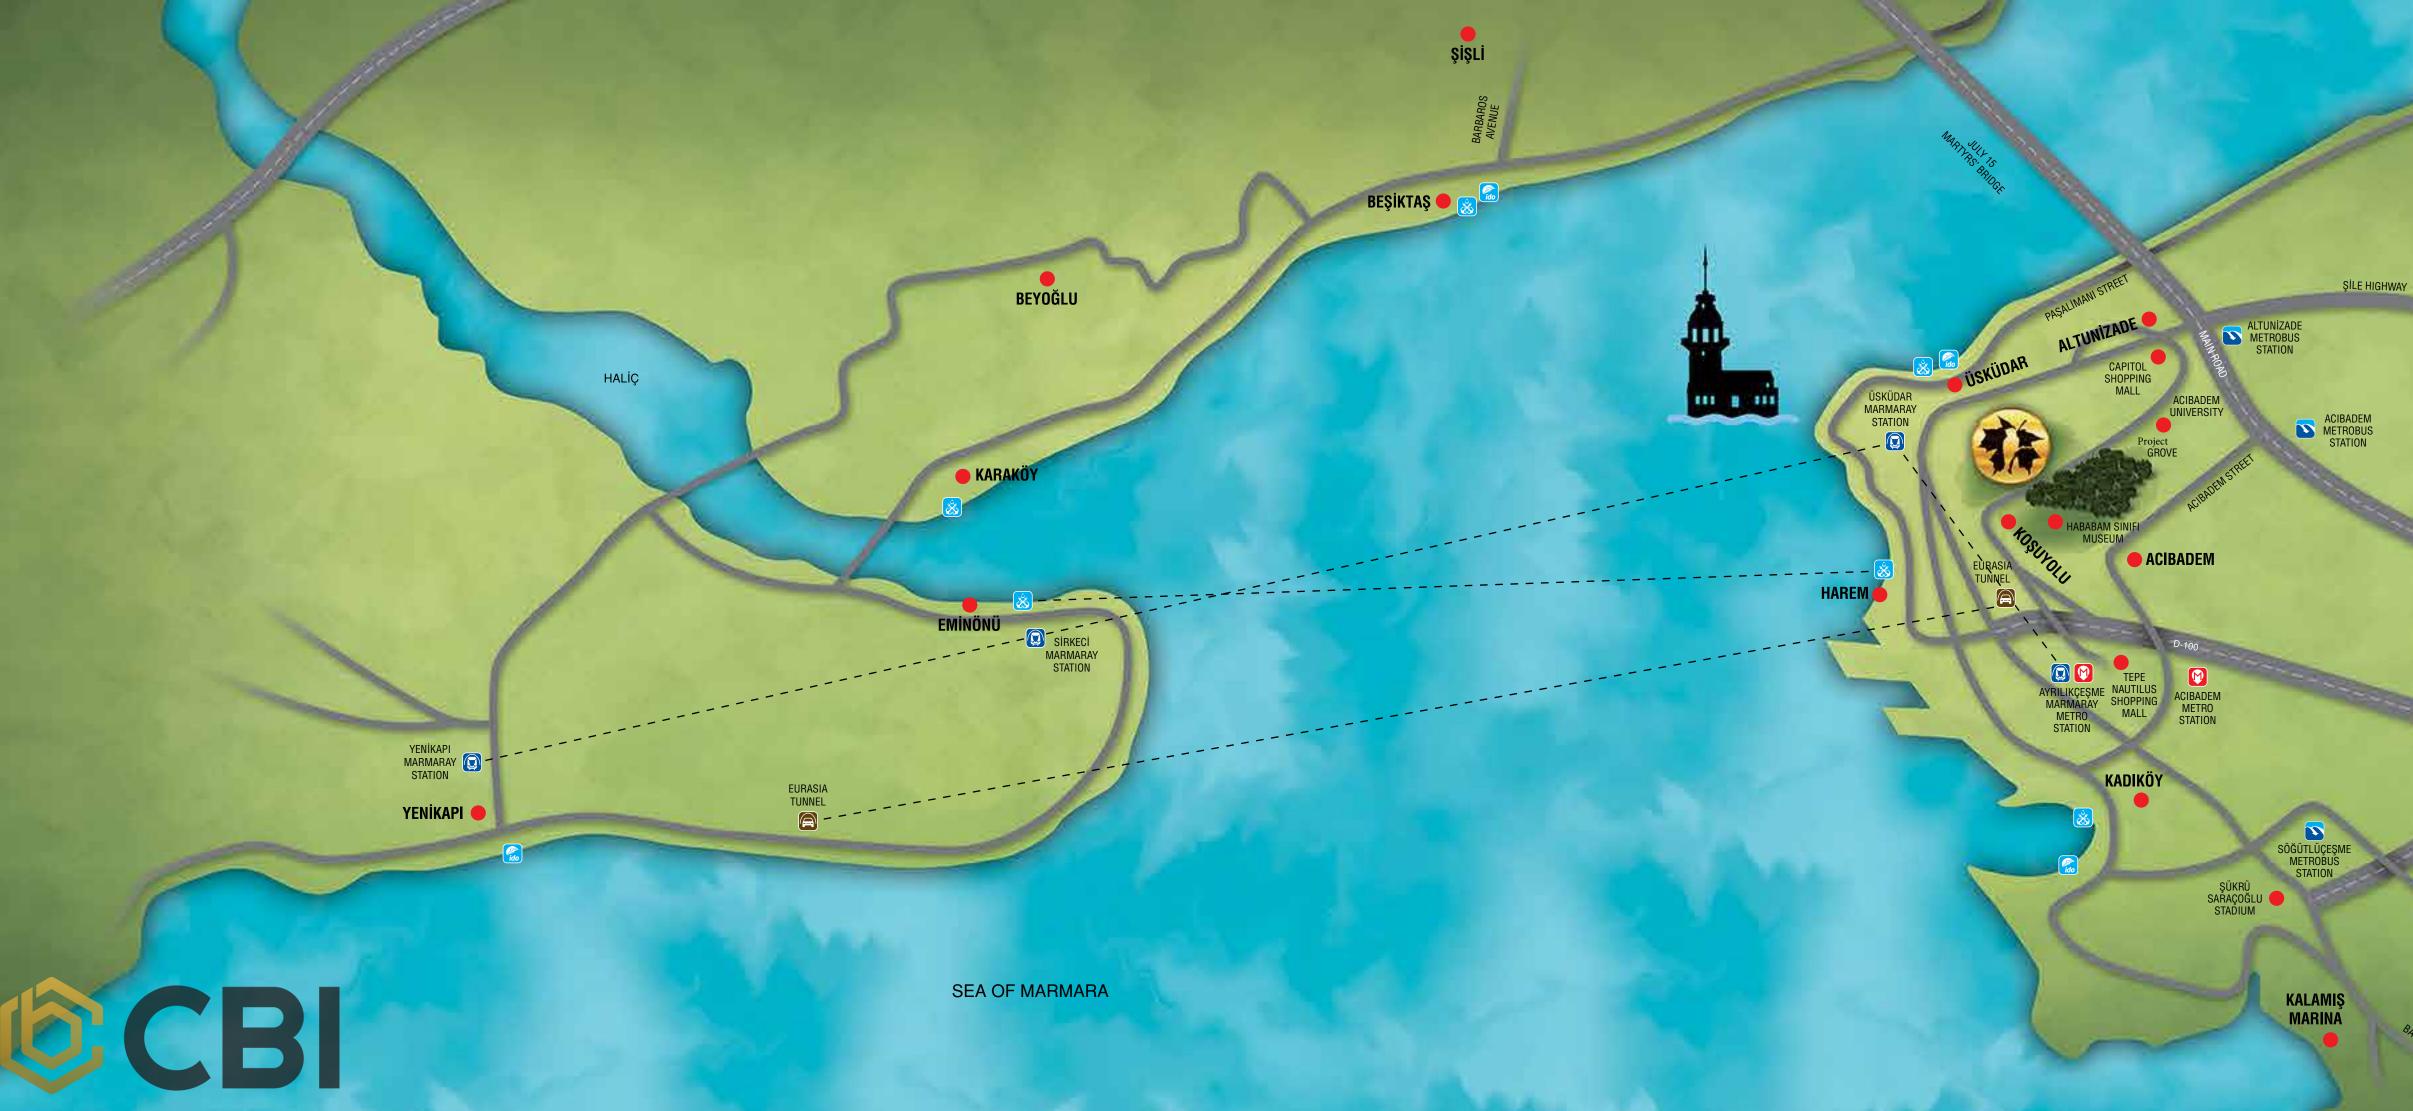

#### THE CITY IS YOURS. FOR YOU TO LIVE AS YOU WISH.

It is easy to make use of all the facilities of the city while living at as they are located in the elite neighbourhood of Altunizade. The green, the nature, the scenery and the abundant oxygen of the 354-acre **This Project** Grove, which is right next to the will be waiting for you.

With their location situated within walking distance to the sea, **This Project** bring the exquisite view of the Bosphorus, its coolness, or the romance of the Maiden's Tower on summer evenings. For those who want to sail to blue freedom from the Kalamış Marina is just 5 km away, whereas for those looking for shopping, entertainment and different colors of life, Bagdat Street is located only 6 km away.

This Project are within walking distance to the shopping malls in the region as well as to the and This Project Grove, and they are 4 km away from the Maiden's Tower, 3.2 km away from the Eurasia Tunnel and 4.5 km away from the July 15 Martyrs' Bridge.

Located at at the central point of the Anatolian side of Istanbul, This Project open the door to a new world for those who want to capture the rhythm of Kadikoy and live the tranquility of Uskudar.

INVESTMENT AND CITIZENSHIP EXPERT

| Maiden's Tower:          | 4 km   |
|--------------------------|--------|
| Eurasia Tunnel:          | 3,2 km |
| Kalamış Marina:          | 5 km   |
| July 15 Martyrs' Bridge: | 4,5 km |
| Project Grove:           | 20 m   |