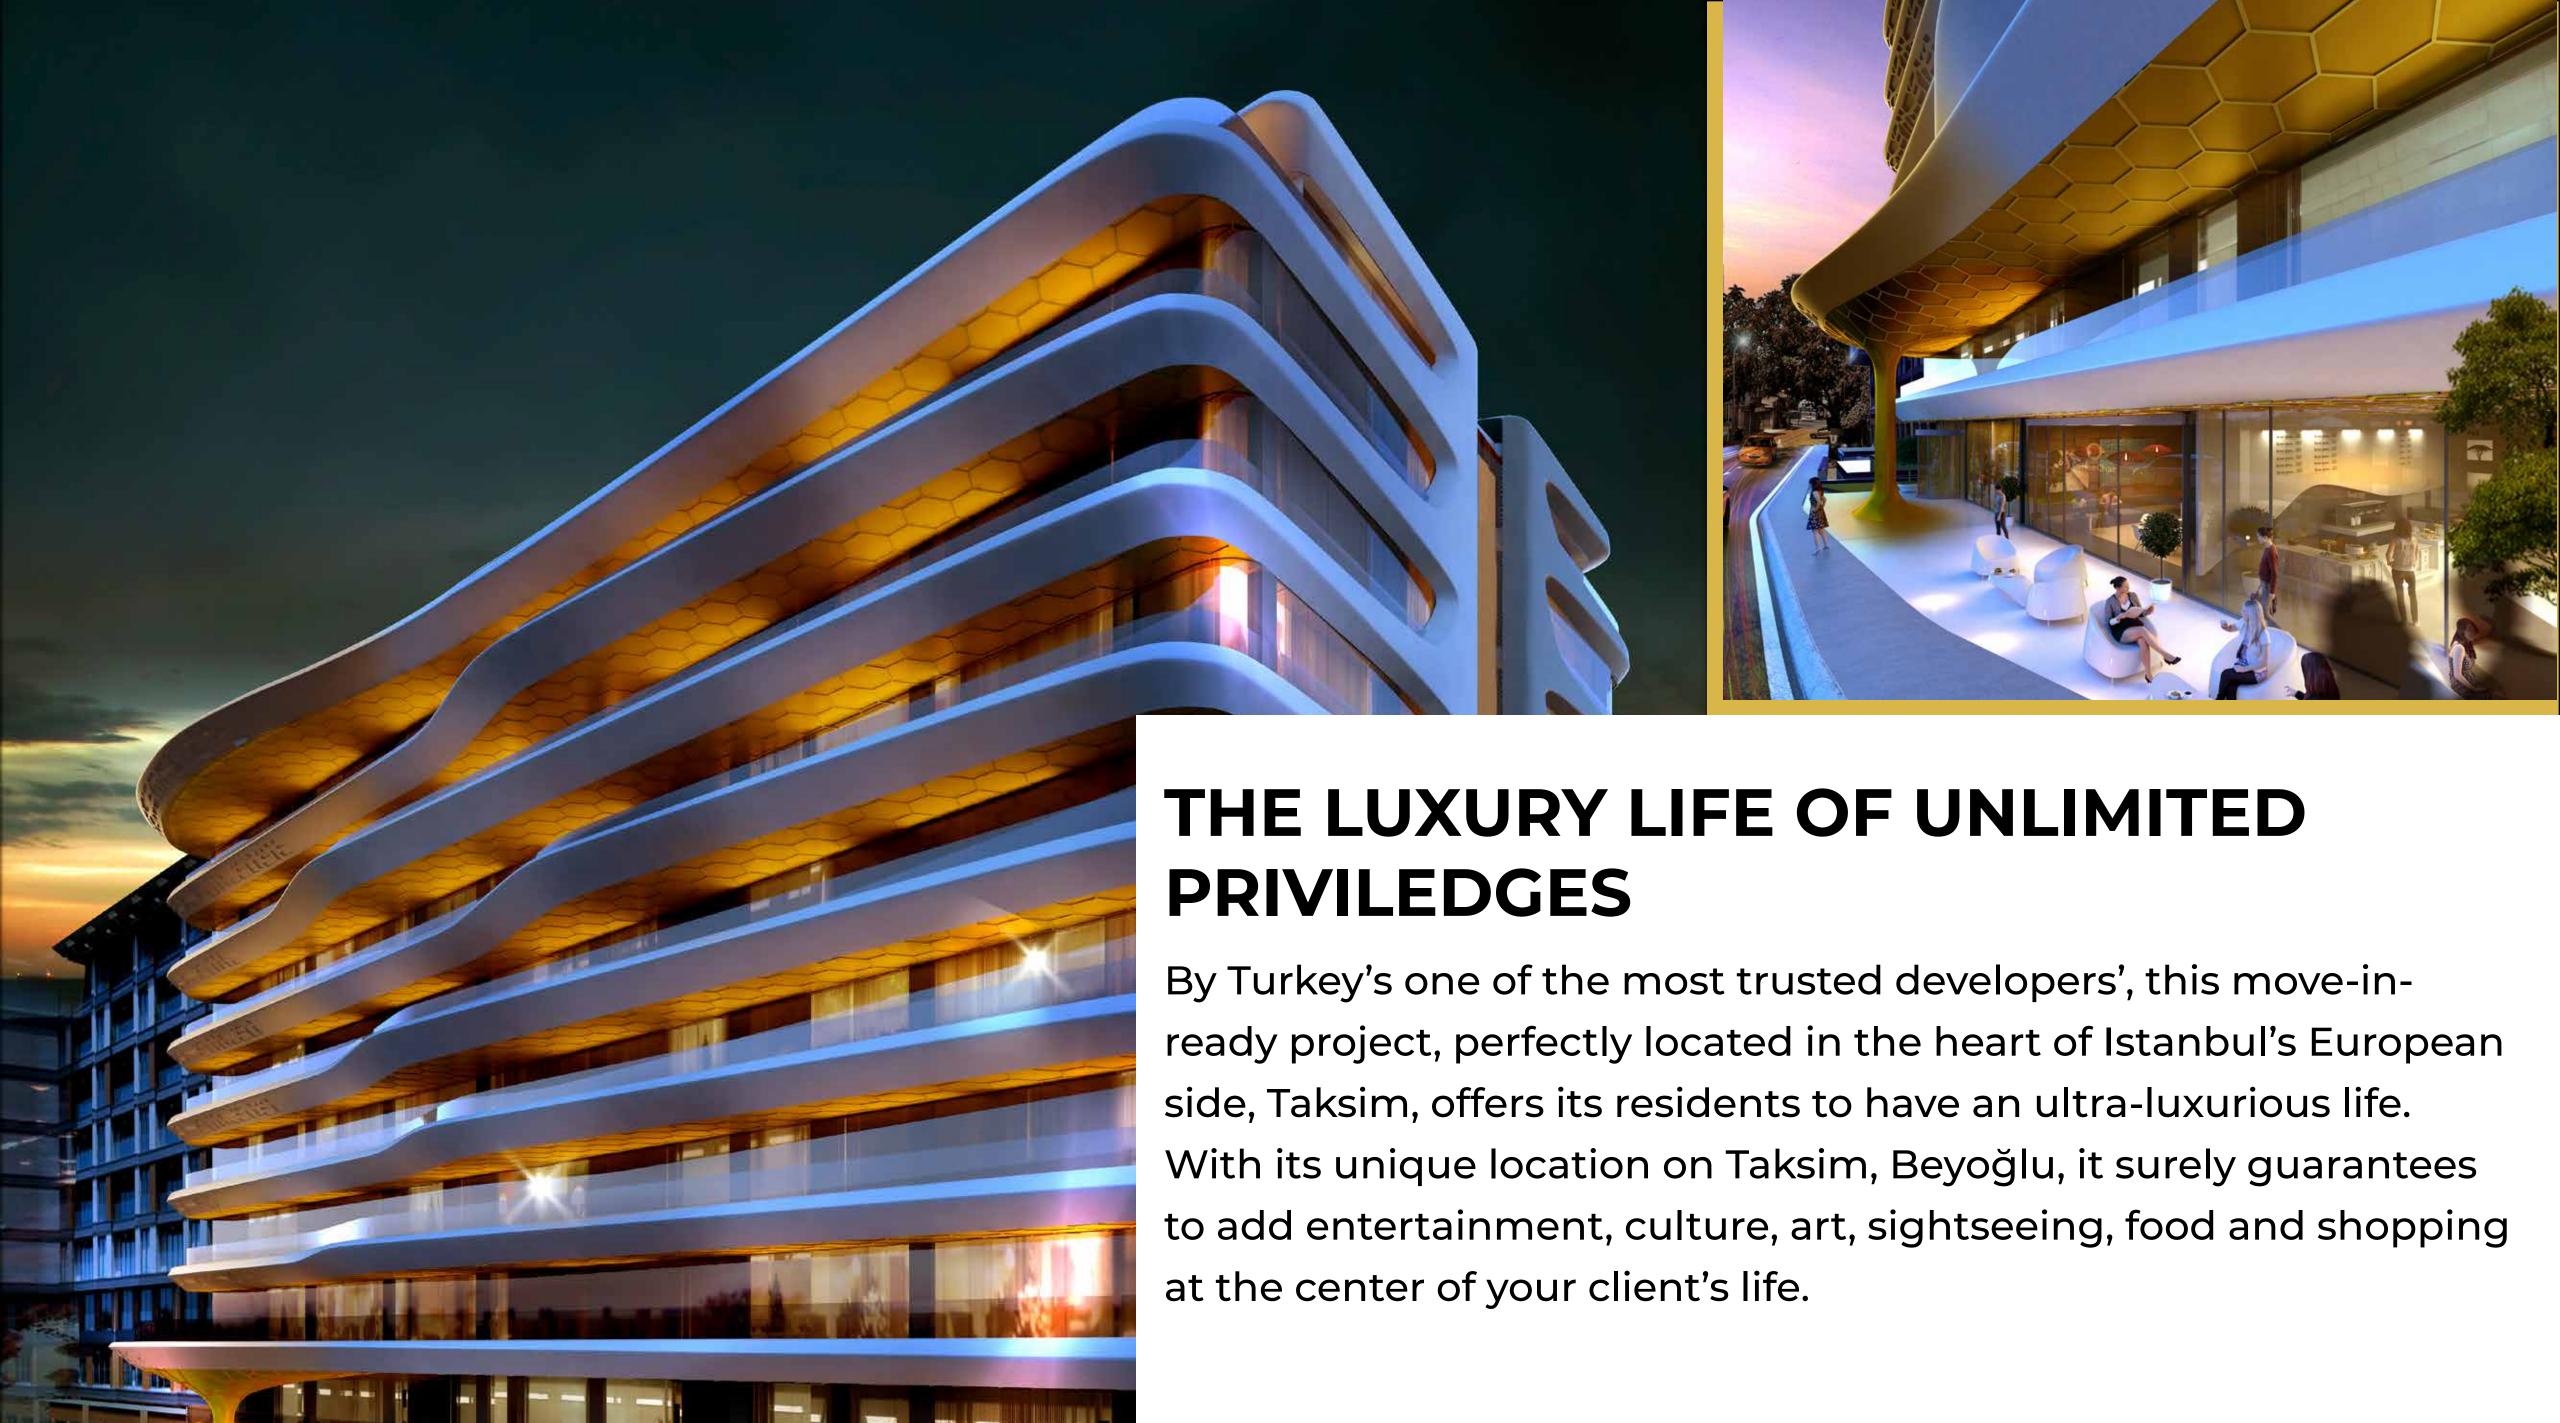

#### UNIQUE ARCHITECTURE

The project's architecture is a work of innovative architecture that exposes the panoramic view of

Istanbul with all its beauty, offers a spacious atmosphere in its apartments with large terraces on the upper floors. In addition to its modern and original architecture, the large glass surface applied to the entire structure makes the daylight and compelling views an essential part of your client's life. Unlike any other in architecture, this project was built based on the unique design of honey combs; a unique and new breath in the architectural approach with the signature of the project itself.