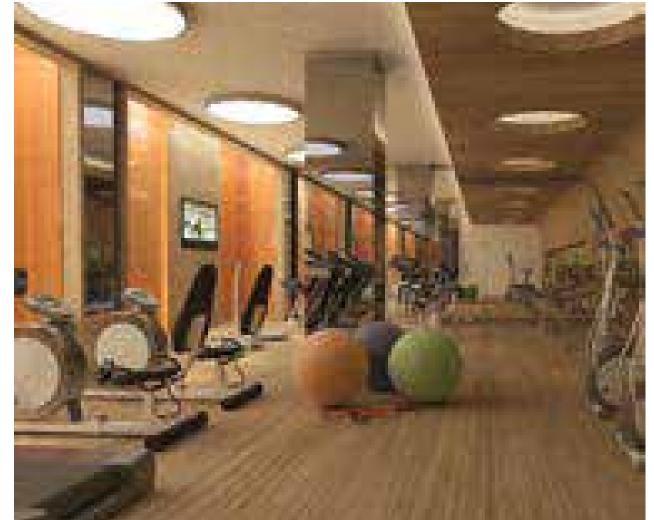

anoramic view of

Istanbul with all its beauty, offers a spacious atmosphere in its apartments with large terraces on the upper floors. In addition to its modern and original architecture, the large glass surface applied to the entire structure makes the daylight and compelling views an essential part of your client's life. Unlike any other in architecture, this project was built based on the unique design of honey combs; a unique and new breath in the architectural approach with the signature of the project itself.





## THE BEST OF INVESTMENT POSSIBLE

\*The best investment value with a quick ROI

\*Ready-to-move and suitable for Turkish citizenship program

\*The central location in the heart of Istanbul, Taksim

\*The well-equipped amenities in the building

#### Project Facilities









# Project & Location