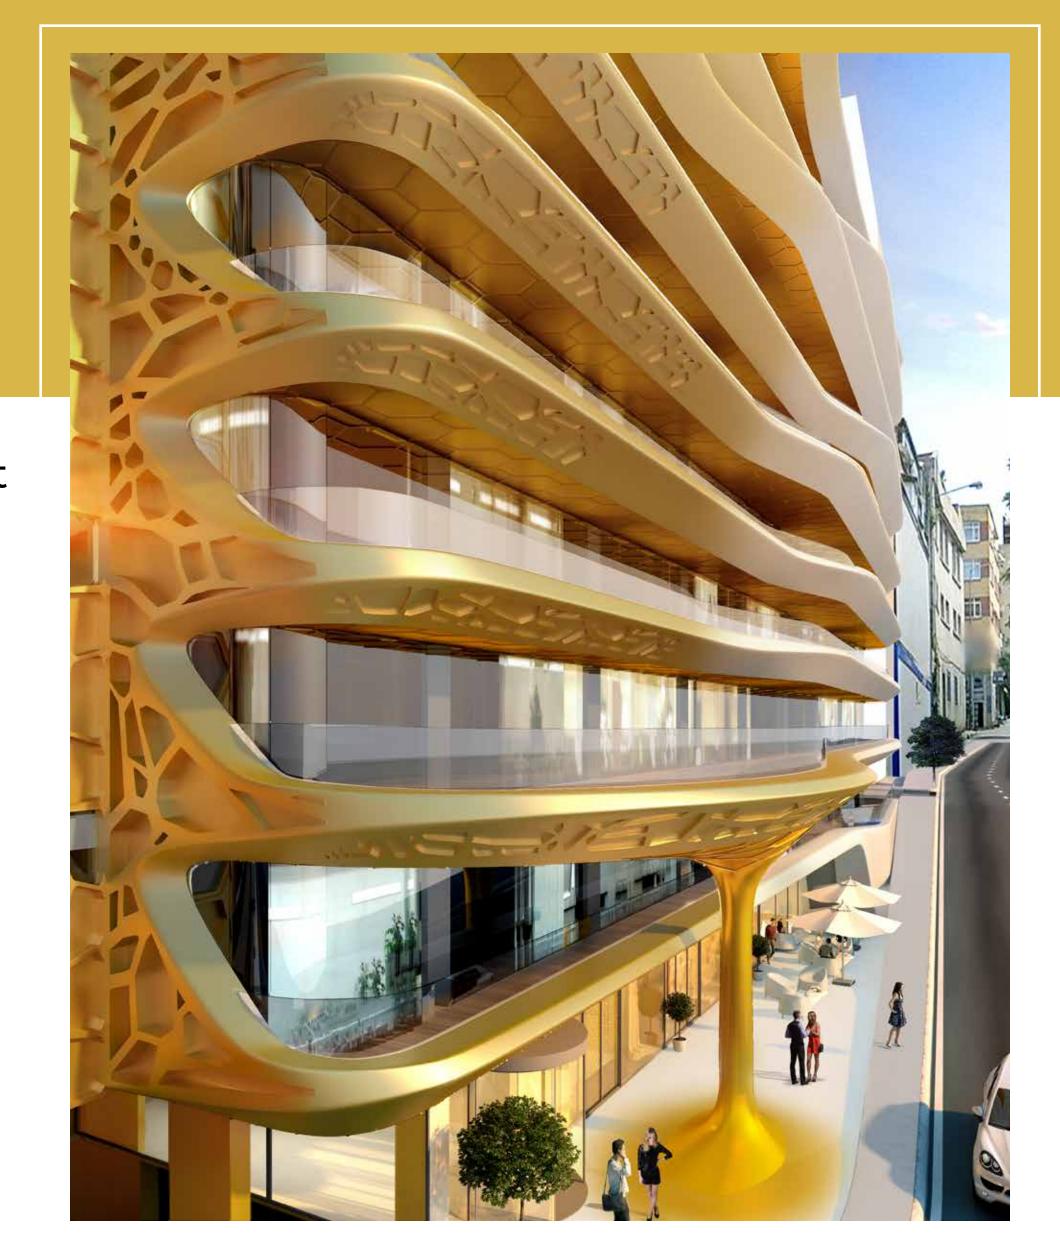

#### UNIQUE ARCHITECTURE

The project's architecture is a work of innovative architecture that exposes the panoramic view of

Istanbul with all its beauty, offers a spacious atmosphere in its apartments with large terraces on the upper floors. In addition to its modern and original architecture, the large glass surface applied to the entire structure makes the daylight and compelling views an essential part of your client's life. Unlike any other in architecture, this project was built based on the unique design of honey combs; a unique and new breath in the architectural approach with the signature of the project itself.