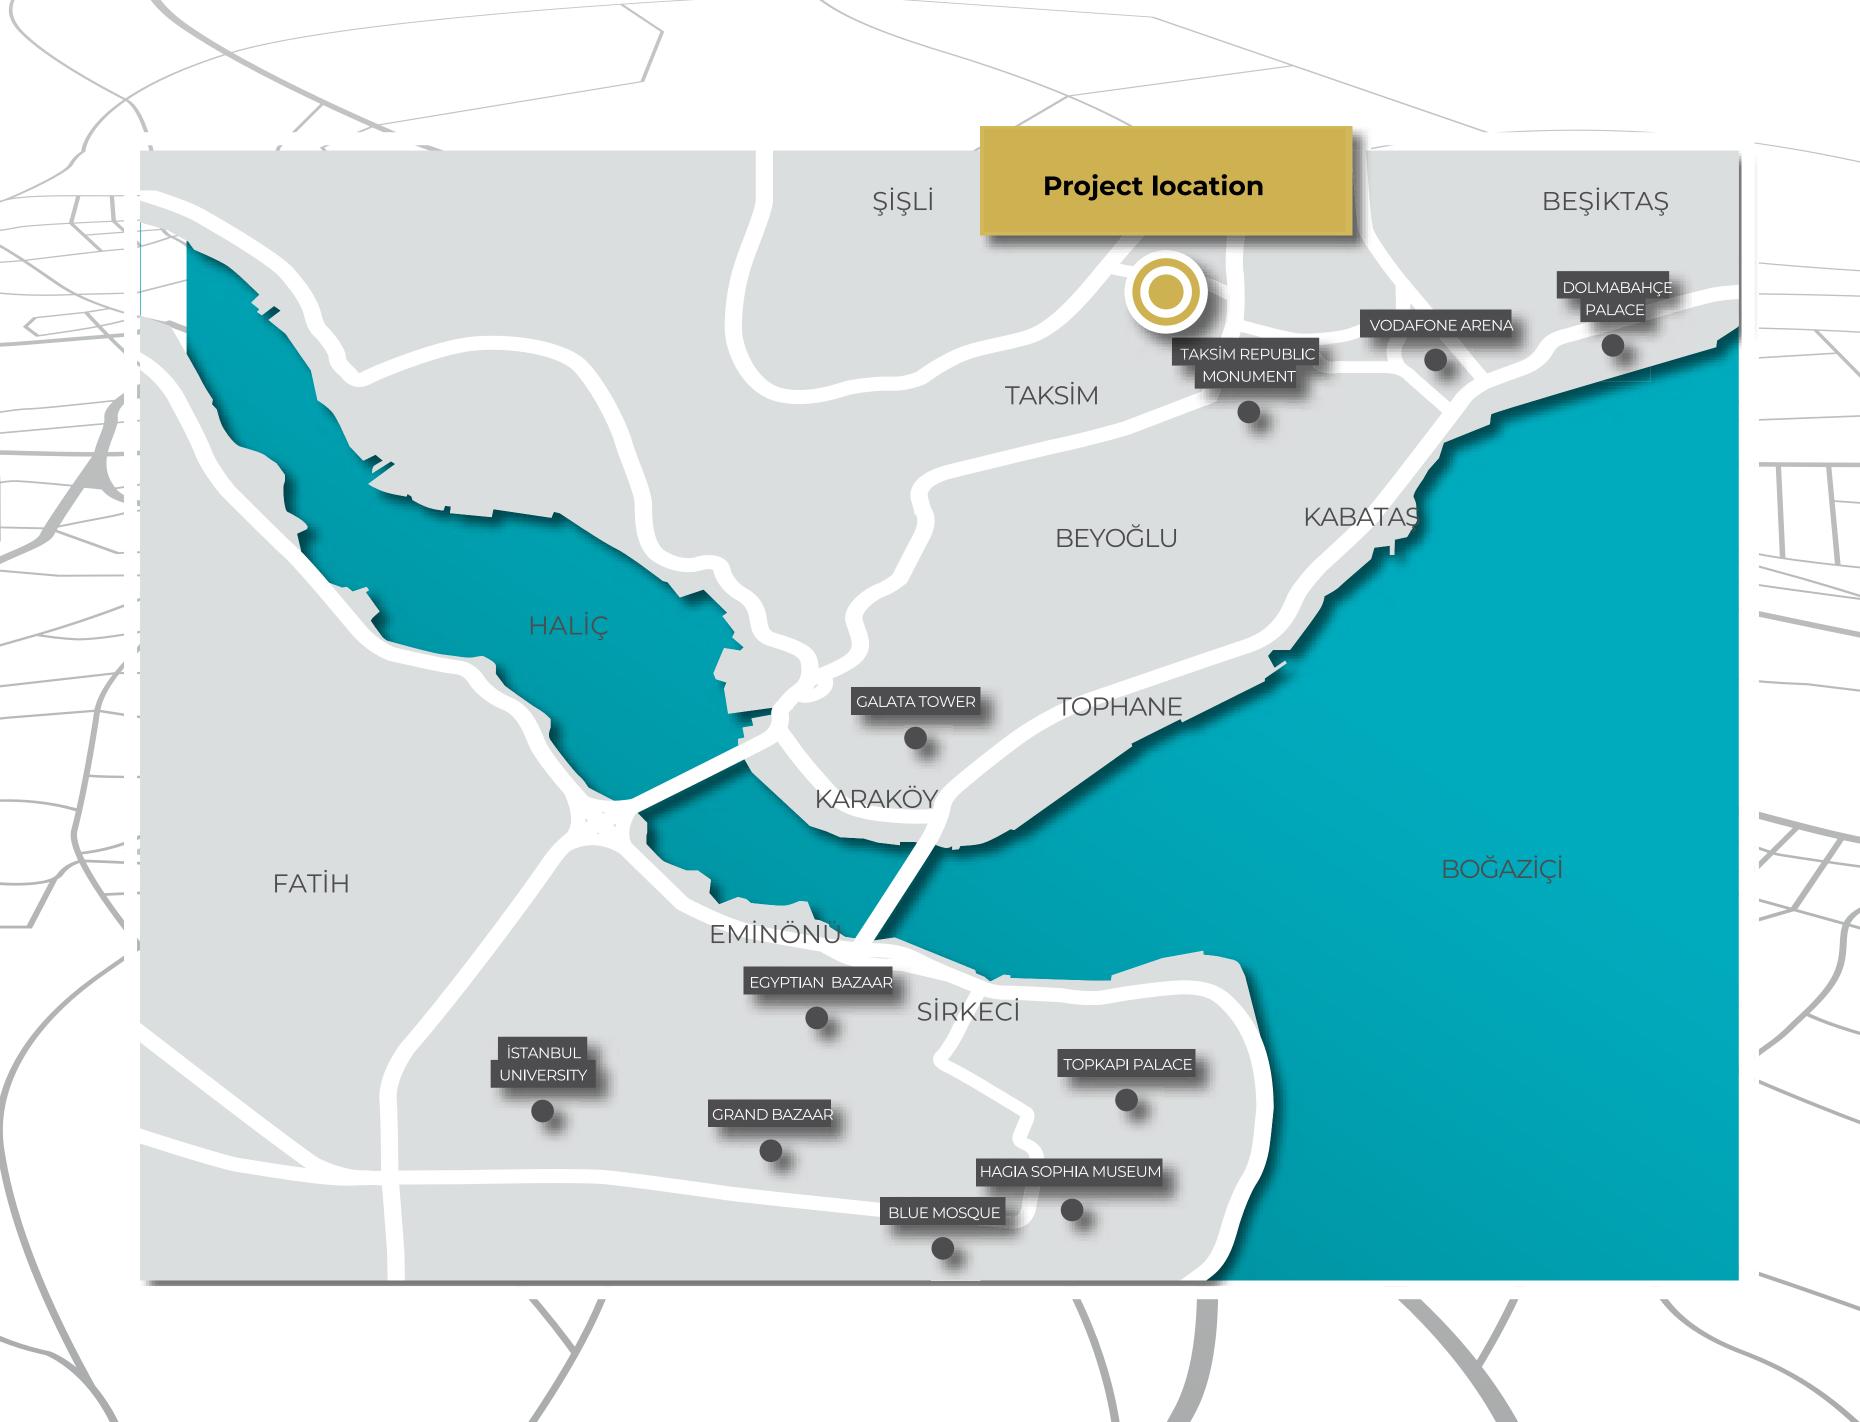

### WALKING DISTANCE TO THE HEART OF ISTANBUL

Taksim is the first place that comes to mind when you think of Istanbul. It is the choice of local and foreign tourists all year long and a dream place to live by many. This project is located right in the middle of Istanbul, and in walking distance to landmarks of Istanbul, such as: Taksim Square, Nişantaşı, Beşiktaş, Karaköy, Gezi Park, Sıraselviler Street and Istiklal Street. Istiklâl Street, which is one of the most important streets of the world with a length of 1,650 meters extending from Taksim to Tünel, is famous with its nostalgic tram, historical passages, inventive streets that attract curious travelers, art galleries, theaters, shopping, entertainment and tasty venues.

# Project & Location